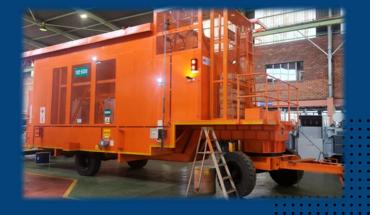

# **HSCB Track Breaker Trolley and Cell**

#### **Application:**

On-load overcurrent protection switch for rail industry, DC Substations <u>Technology</u>: DC High Speed

Circuit Breakers and Feeder Manager Relays for line fault detection and system protection

- 3kA 8kA
- up to 3300V DC
- Integrated, Robust system and removable design for ease of maintenance.