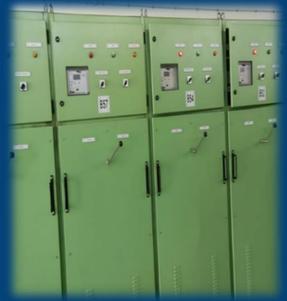

# **HSCB Track Breaker Trolley and Cell**

#### **Application:**

On-load overcurrent protection switch for rail industry, DC Substations <u>Technology</u>: DC High Speed

Circuit Breakers and Feeder Manager Relays for line fault detection and system protection

- 3kA 8kA
- up to 3300V DC
- Integrated, Robust system and removable design for ease of maintenance.