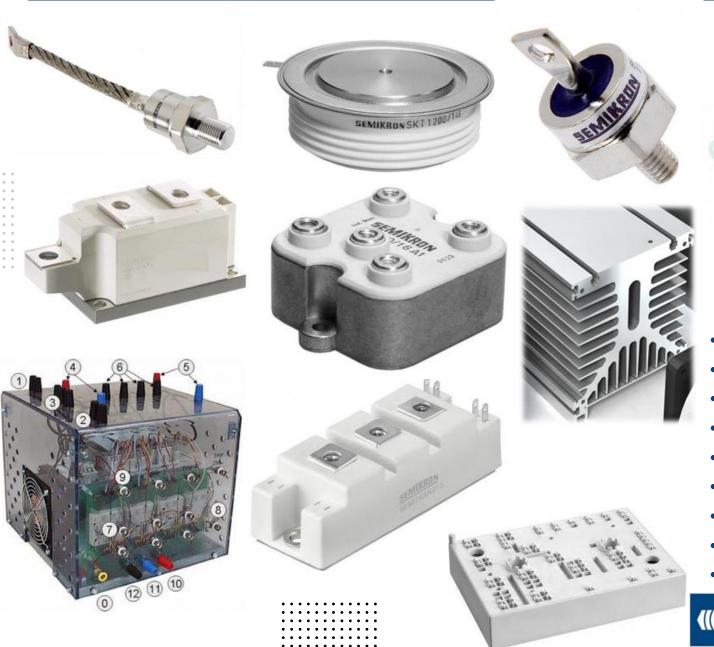

# **Power Semiconductors & Equivalents**

- IGBT Modules
- Thyristor/Diode Modules
- Bridge Rectifier Modules
- IGBT Drives
- Stack Assemblies
- Heat Sink Extrusions
- Fans
- Stud Thyristors/Diodes
- Repair of Stacks