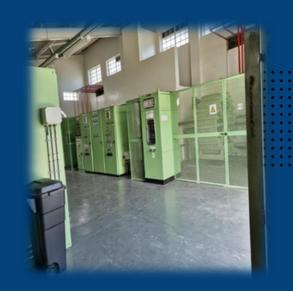

# **HSCB Track Breaker Trolley and Cell**

#### **Application:**

On-load overcurrent protection switch for rail industry, DC Substations <u>Technology</u>: DC High Speed

Circuit Breakers and Feeder Manager Relays for line fault detection and system protection

- 3kA 8kA
- up to 3300V DC
- Integrated, Robust system and removable design for ease of maintenance.