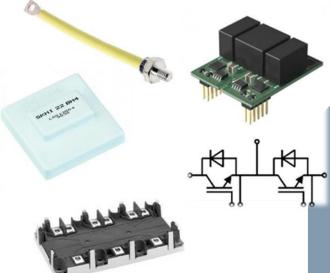

# **Power Semiconductors & Equivalents**

- IGBT Modules
- Thyristor/Diode Modules
- Bridge Rectifier Modules
- IGBT Drives
- Stack Assemblies
- Heat Sink Extrusions
- Fans
- Stud Thyristors/Diodes
- Repair of Stacks